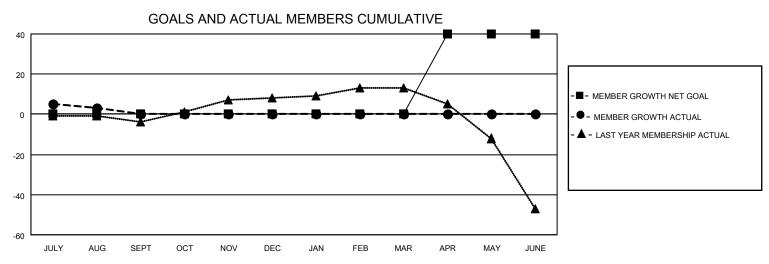

|                       | Club          | s         |                       |               | Men                    | nbers                   |                                                    |
|-----------------------|---------------|-----------|-----------------------|---------------|------------------------|-------------------------|----------------------------------------------------|
| RESULTS FOR 2023-2024 |               |           | RESULTS FOR 2023-2024 |               |                        |                         |                                                    |
| QUARTER               | NEW CLUB GOAL | NEW CLUBS | DROPPED CLUBS         | QUARTER MEME  | BER GROWTH NET<br>GOAL | MEMBER GROWTH<br>ACTUAL | DROPPED<br>MEMBERS ACTUAL<br>(including transfers) |
| JULY/AUG/SEPT         | 0             | 0         | 0                     | JULY/AUG/SEPT | 0                      | 13                      | 9                                                  |
| OCT/NOV/DEC           | 0             | 0         | 0                     | OCT/NOV/DEC   | 0                      | 0                       | 0                                                  |
| JAN/FEB/MAR           | 0             | 0         | 0                     | JAN/FEB/MAR   | 0                      | 0                       | 0                                                  |
| APR/MAY/JUNE          | 2             | 0         | 0                     | APR/MAY/JUNE  | 40                     | 0                       | 0                                                  |